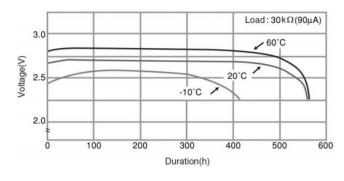

# **BR1225**

## **BR Coin-type Lithium Battery**



### **Features & Benefits**

- BR series batteries developed with exclusive Panasonic technology
- Exhibits stable performance after long periods in storage due to low self-discharge characteristics
- Primarily used for memory-backup power in low-drain applications

### **Applications**

Commercial equipment(communication/measurement devices), electricity meters, memory backup(security cameras, security sensors), automotive electronic components(ETC), etc.

#### Discharge temperature characteristics



#### Capacity vs. load resistance



## **Specifications**

| Nominal voltage         |                | 3V             |
|-------------------------|----------------|----------------|
| Nominal capacity        |                | 48mAh          |
| Continuous drain        |                | 0.03mA         |
| Dimensions*             | Diameter(Max.) | 12.5mm         |
|                         | Height(Max.)   | 2.5mm          |
| Weight*1                |                | Approx. 0.8g   |
| Operating temperature*2 |                | -30°C to +85°C |

<sup>\*1</sup> Without tabs.

### **Terminal types**

Please see the documents for the terminal and lead wire settings.

- Line up of tab terminal types by product number

# Operating voltage vs. load resistance (voltage at 50% discharge dep