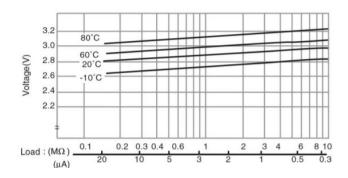

# Capacity vs. load resistance



## **Specifications**

| Nominal voltage         |                | 3V             |
|-------------------------|----------------|----------------|
| Nominal capacity        |                | 48mAh          |
| Continuous drain        |                | 0.03mA         |
| Dimensions*             | Diameter(Max.) | 12.5mm         |
|                         | Height(Max.)   | 2.5mm          |
| Weight*1                |                | Approx. 0.8g   |
| Operating temperature*2 |                | -30°C to +85°C |

<sup>\*1</sup> Without tabs.

### **Terminal types**

Please see the documents for the terminal and lead wire settings.

- Line up of tab terminal types by product number

# Operating voltage vs. load resistance (voltage at 50% discharge depth)



### Panasonic Energy Co., Ltd.



 $<sup>^{*2}</sup>$  Please consult Panasonic when anticipating usage in operating temperatures of  $80^{\circ}\text{C}$  or above.