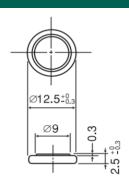

## **Specifications**

| Nominal voltage         |                | 3V             |
|-------------------------|----------------|----------------|
| Nominal capacity        |                | 48mAh          |
| Continuous drain        |                | 0.03mA         |
| Dimensions*             | Diameter(Max.) | 12.5mm         |
|                         | Height(Max.)   | 2.5mm          |
| Weight*1                |                | Approx. 0.8g   |
| Operating temperature*2 |                | -30°C to +85°C |

<sup>\*1</sup> Without tabs.