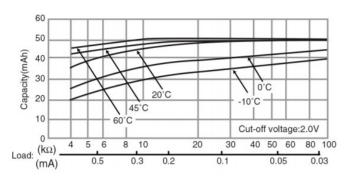

# **BR1225**

## **BR Coin-type Lithium Battery**



### **Features & Benefits**

- BR series batteries developed with exclusive Panasonic technology
- Exhibits stable performance after long periods in storage due to low self-discharge characteristics
- Primarily used for memory-backup power in low-drain applications

### **Applications**

Commercial equipment(communication/measurement devices), electricity meters, memory backup(security cameras, security sensors), automotive electronic components(ETC), etc.

#### Discharge temperature characteristics



#### Capacity vs. load resistance



## **Specifications**

| Nominal voltage         |                | 3V             |
|-------------------------|----------------|----------------|
| Nominal capacity        |                | 48mAh          |
| Continuous drain        |                | 0.03mA         |
| Dimensions*             | Diameter(Max.) | 12.5mm         |
|                         | Height(Max.)   | 2.5mm          |
| Weight*1                |                | Approx. 0.8g   |
| Operating temperature*2 |                | -30°C to +85°C |

<sup>\*1</sup> Without tabs.

### **Terminal types**

Please see the documents for the terminal and lead wire settings.

- Line up of tab terminal types by product number

# Operating voltage vs. load resistance (voltage at 50% discharge depth)



### Panasonic Energy Co., Ltd.